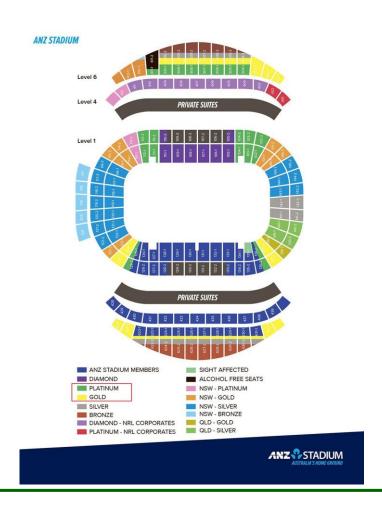

### 2 Night Package includes\*\*:

Two nights' accommodation (3 – 5 October)

Breakfast daily

Gold or Platinum Official NRL Grand Final match ticket

Free public transport to ANZ Stadium and return

| Hotel                      | Gold Ticket Package<br>Twin share | Gold Ticket Package<br>Sole Occupancy |
|----------------------------|-----------------------------------|---------------------------------------|
| Travelodge Sydney 3*       | NZ\$845pp                         | NZ\$1089                              |
| Vibe Sydney 4*             | NZ\$875pp                         | NZ\$1159                              |
| Bayview Boulevard Hotel 4* | NZ\$890pp                         | NZ\$1189                              |
| Amora Jamison Hotel 5*     | NZ\$969pp                         | NZ\$1319                              |

Ticket Upgrade Supplement (per person) Platinum Ticket – NZ\$99

Free public transport to ANZ Stadium and return

| Hotel                      | Gold Ticket Package<br>Twin share | Gold Ticket Package<br>Sole Occupancy |
|----------------------------|-----------------------------------|---------------------------------------|
| Travelodge Sydney 3*       | NZ\$1009pp                        | NZ\$1399                              |
| Vibe Sydney 4*             | NZ\$1049pp                        | NZ\$1469                              |
| Bayview Boulevard Hotel 4* | NZ\$1069pp                        | NZ\$1519                              |

Admission to Rosehill Gardens or Epsom Super race Day carnival (3 Oct)

Free public transport to ANZ Stadium and return

| Hotel                | Gold Ticket Package<br>Twin share | Gold Ticket Package<br>Sole Occupancy |
|----------------------|-----------------------------------|---------------------------------------|
| Travelodge Sydney 3* | NZ\$1199pp                        | NZ\$1729                              |
| Vibe Sydney 4*       | NZ\$1269pp                        | NZ\$1829                              |